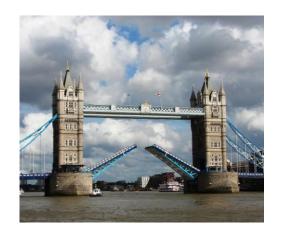

## Quel programme pour aujourd'hui?

Parcourir une ville célèbre

Apprendre à demander son chemin

Etre capable de situer quelques monuments.

**Tower Bridge** 

The tower of London

Big Ben

The Globe (theater)

St Paul's cathedral

Big Ben

The Tate Modern

Tower Bridge

The Globe

St Paul's cathedral

The Tower of London