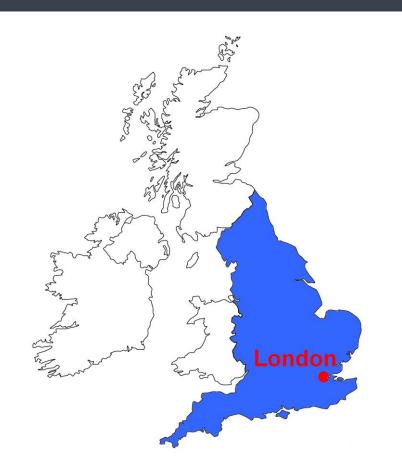

## Quel programme pour aujourd'hui?



Parcourir une ville célèbre



Apprendre à demander son chemin



Etre capable de situer quelques monuments.







**Tower Bridge** 



The tower of London



Big Ben



The Globe (theater)



St Paul's cathedral



Big Ben

The Tate Modern

Tower Bridge

The Globe

St Paul's cathedral

The Tower of London





#### Let's have a look

The Globe is next to the Tate modern.

The Globe is opposite St Paul's Cathedral.

The Millenium Bridge is between The tate modern and Tower Bridge

Let's memorise prepositions!





#### How can you get around London?



By cab



By double decker





By tube





#### How can I go to .....





walk until....

cross a bridge





go straight on

turn left

cross .....

turn right

walk until....

### Let's memorise!







#### Let's memorise!



















# Now, recap!

















Stay home, Stay safe.... and practice your English