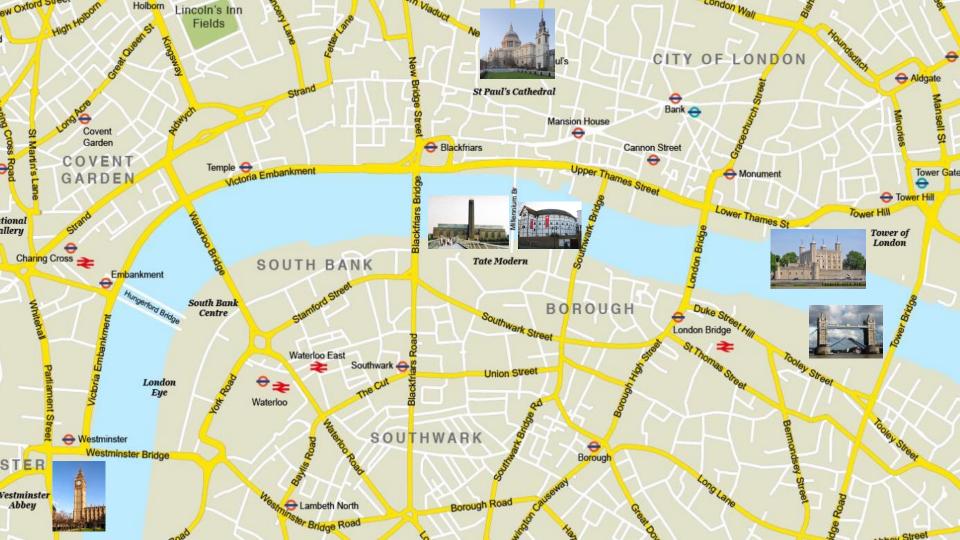

St Paul's cathedral

Big Ben

The Tate Modern

Tower Bridge

The Globe

St Paul's cathedral

The Tower of London

#### Let's have a look

The Globe is next to the Tate modern.

The Globe is opposite St Paul's Cathedral.

The Millenium Bridge is between The tate modern and Tower Bridge

Let's memorise prepositions!