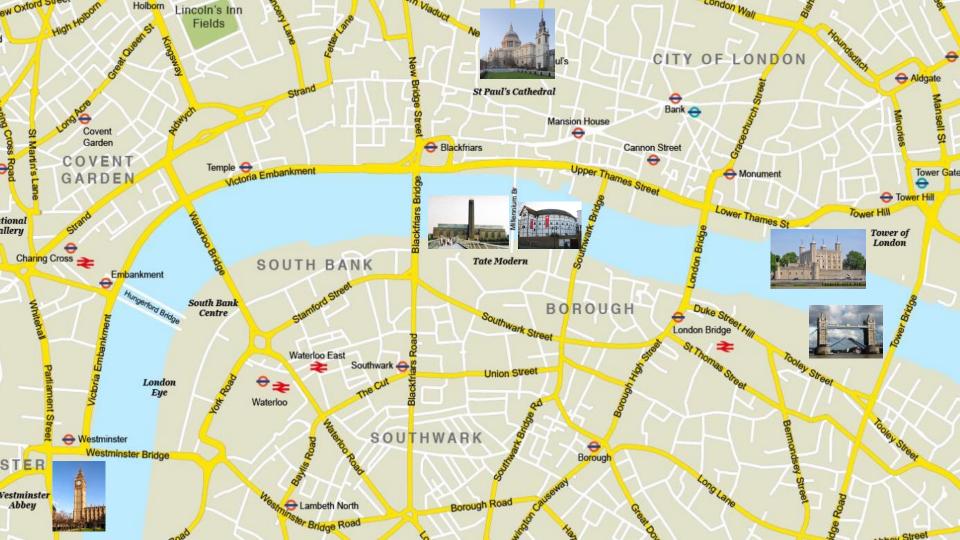

## Quel programme pour aujourd'hui?

Parcourir une ville célèbre

Apprendre à demander son chemin

Etre capable de situer quelques monuments.

**Tower Bridge** 

The tower of London

Big Ben

The Globe (theater)

St Paul's cathedral

Big Ben

The Tate Modern

Tower Bridge

The Globe

St Paul's cathedral

The Tower of London

#### Let's have a look

The Globe is next to the Tate modern.

The Globe is opposite St Paul's Cathedral.

The Millenium Bridge is between The tate modern and Tower Bridge

Let's memorise prepositions!