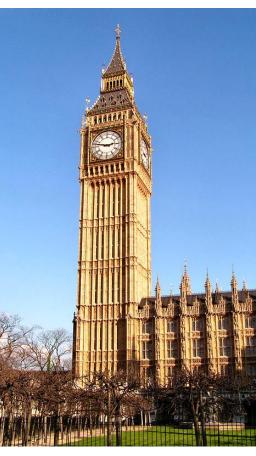

## Quel programme pour aujourd'hui?

Parcourir une ville célèbre

Apprendre à demander son chemin

Etre capable de situer quelques monuments.

**Tower Bridge** 

The tower of London

Big Ben

The Globe (theater)

St Paul's cathedral

Big Ben

The Tate Modern

Tower Bridge

The Globe

St Paul's cathedral

The Tower of London