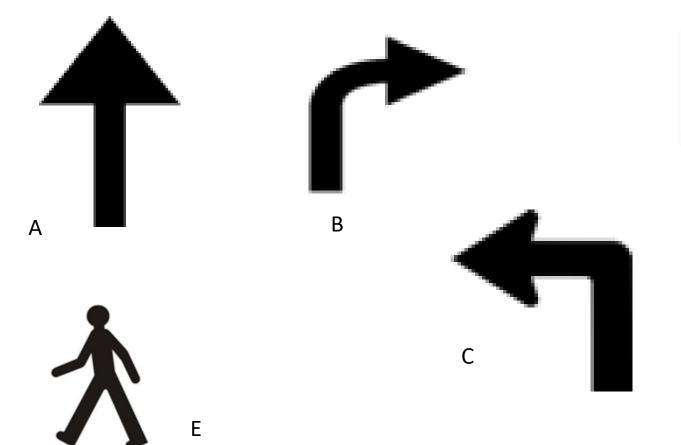

#### How can I go to .....

walk until....

cross a bridge

go straight on

turn left

cross .....

turn right

walk until....