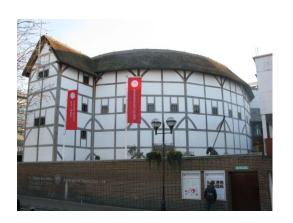

## Quel programme pour aujourd'hui?

Parcourir une ville célèbre

Apprendre à demander son chemin

Etre capable de situer quelques monuments.

**Tower Bridge** 

The tower of London

Big Ben

The Globe (theater)

#### Let's have a look

The Globe is next to the Tate modern.

The Globe is opposite St Paul's Cathedral.

The Millenium Bridge is between The tate modern and Tower Bridge

Let's memorise prepositions!