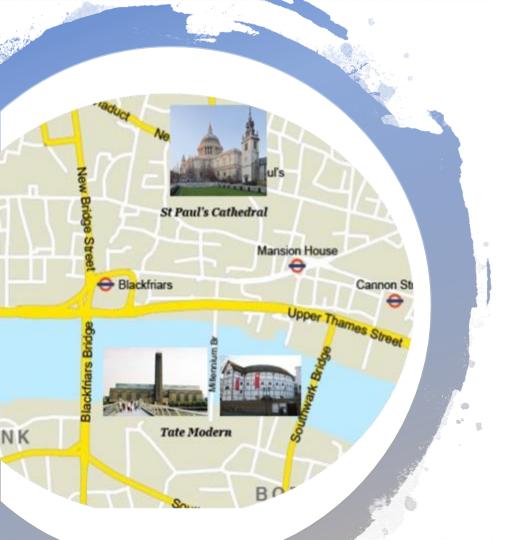

#### Let's have a look

The Globe is next to the Tate modern.

The Globe is opposite St Paul's Cathedral.

The Millenium Bridge is between The tate modern and Tower Bridge

Let's memorise prepositions!