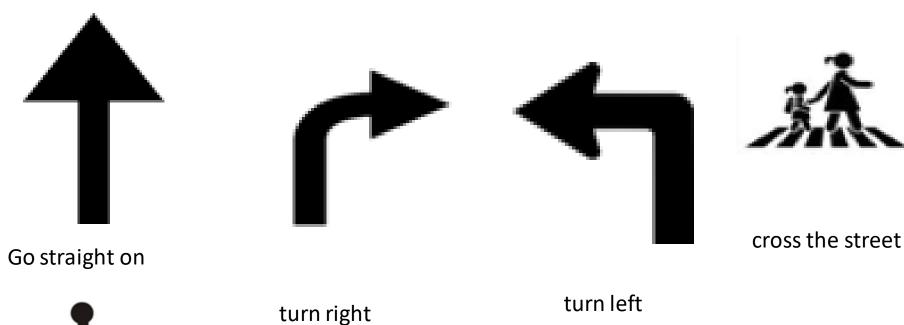

#### How can I go to .....

walk until....

cross a bridge

go straight on

turn left

cross .....

turn right

walk until....