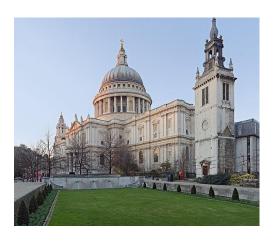

St Paul's cathedral

Big Ben

The Tate Modern

Tower Bridge

The Globe

St Paul's cathedral

The Tower of London

#### Let's have a look

The Globe is next to the Tate modern.

The Globe is opposite St Paul's Cathedral.

The Millenium Bridge is between The tate modern and Tower Bridge

Let's memorise prepositions!