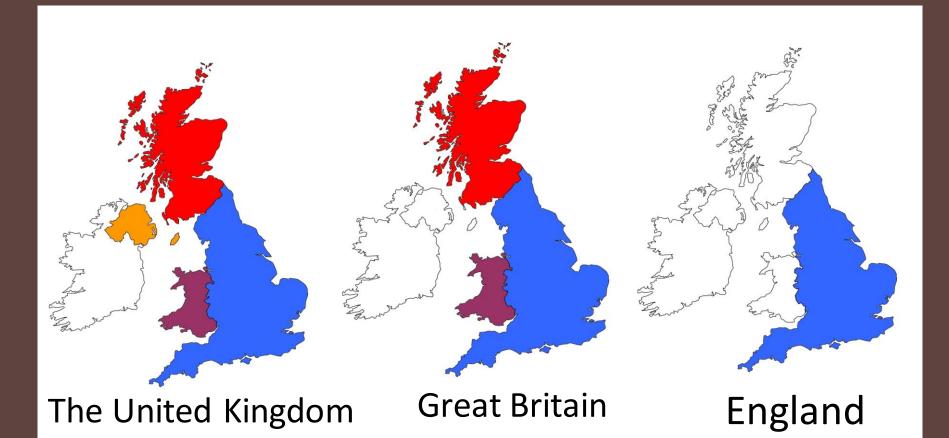

## Quel programme pour aujourd'hui?



Parcourir une ville célèbre



Apprendre à demander son chemin



Etre capable de situer quelques monuments.







**Tower Bridge** 



The tower of London



Big Ben



The Globe (theater)



St Paul's cathedral



Big Ben

The Tate Modern

Tower Bridge

The Globe

St Paul's cathedral

The Tower of London





#### Let's have a look

The Globe is next to the Tate modern.

The Globe is opposite St Paul's Cathedral.

The Millenium Bridge is between The tate modern and Tower Bridge

Let's memorise prepositions!





#### How can you get around London?



By cab



By double decker





By tube





#### How can I go to .....





walk until....

cross a bridge





go straight on

turn left

cross .....

turn right

walk until....

### Let's memorise!







#### Let's memorise!



















# Now, recap!

















Stay home, Stay safe.... and practice your English