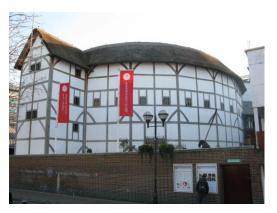

## Quel programme pour aujourd'hui?

Parcourir une ville célèbre

Apprendre à demander son chemin

Etre capable de situer quelques monuments.

**Tower Bridge** 

The tower of London

Big Ben

The Globe (theater)

St Paul's cathedral

Big Ben

The Tate Modern

Tower Bridge

The Globe

St Paul's cathedral

The Tower of London

#### Let's have a look

The Globe is next to the Tate modern.

The Globe is opposite St Paul's Cathedral.

The Millenium Bridge is between The tate modern and Tower Bridge

Let's memorise prepositions!