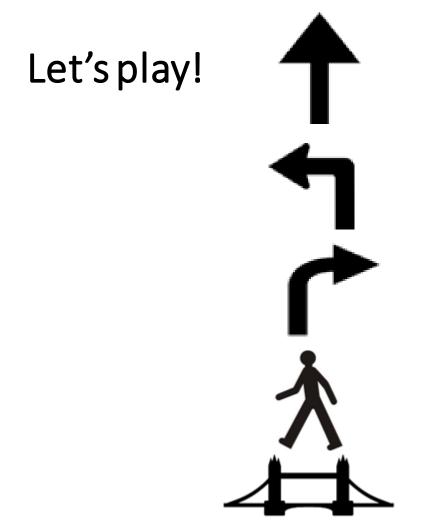

#### How can I go to .....

walk until....

cross a bridge

go straight on

turn left

cross .....

turn right

walk until....