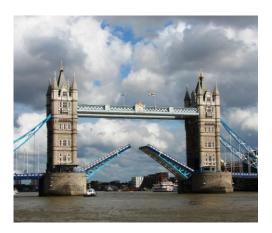

## Quel programme pour aujourd'hui?

Parcourir une ville célèbre

Apprendre à demander son chemin

Etre capable de situer quelques monuments.

**Tower Bridge** 

The tower of London

Big Ben

The Globe (theater)