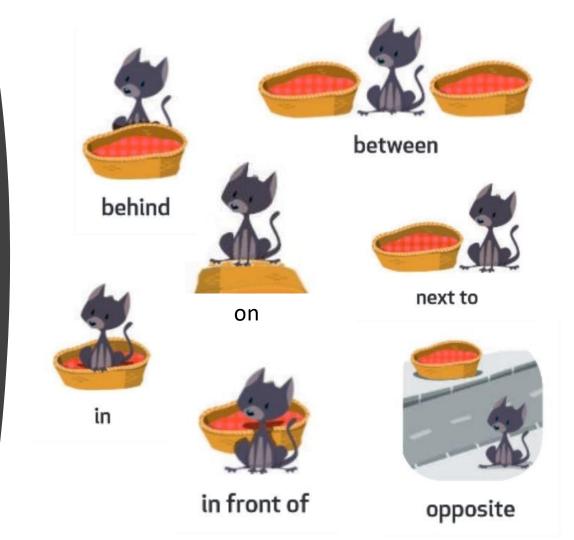

#### Let's have a look

The Globe is next to the Tate modern.

The Globe is opposite St Paul's Cathedral.

The Millenium Bridge is between The tate modern and Tower Bridge

Let's memorise prepositions!

### Let's memorise!

#### Let's memorise!