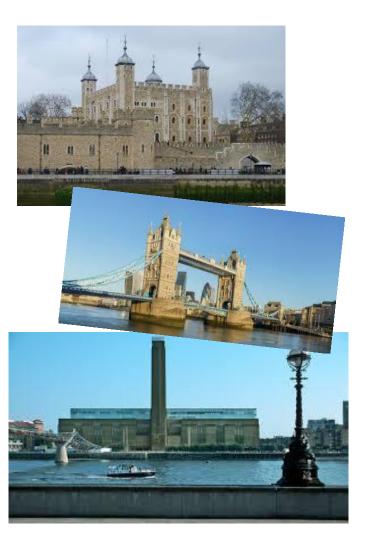

## Quel programme pour aujourd'hui?

Parcourir une ville célèbre

Apprendre à demander son chemin

Etre capable de situer quelques monuments.

**Tower Bridge** 

The tower of London

Big Ben

The Globe (theater)

St Paul's cathedral

Big Ben

The Tate Modern

Tower Bridge

The Globe

St Paul's cathedral

The Tower of London

#### Let's have a look

The Globe is next to the Tate modern.

The Globe is opposite St Paul's Cathedral.

The Millenium Bridge is between The tate modern and Tower Bridge

Let's memorise prepositions!