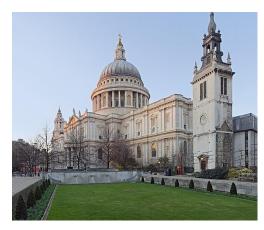

## Quel programme pour aujourd'hui?

Parcourir une ville célèbre

Apprendre à demander son chemin

Etre capable de situer quelques monuments.

**Tower Bridge** 

The tower of London

Big Ben

The Globe (theater)

St Paul's cathedral

Big Ben

The Tate Modern

Tower Bridge

The Globe

St Paul's cathedral

The Tower of London

#### Let's have a look

The Globe is next to the Tate modern.

The Globe is opposite St Paul's Cathedral.

The Millenium Bridge is between The tate modern and Tower Bridge

Let's memorise prepositions!