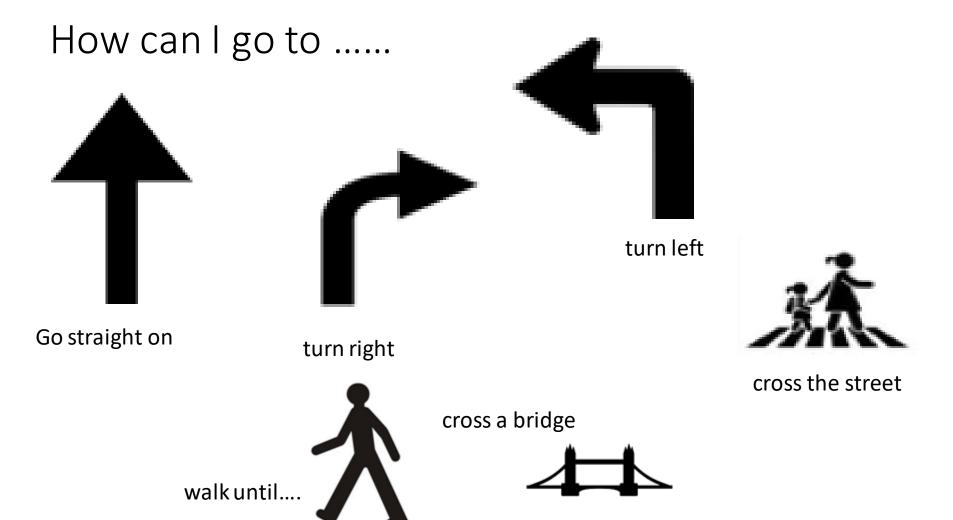

#### How can I go to .....

walk until....

cross a bridge

go straight on

turn left

cross .....

turn right

walk until....