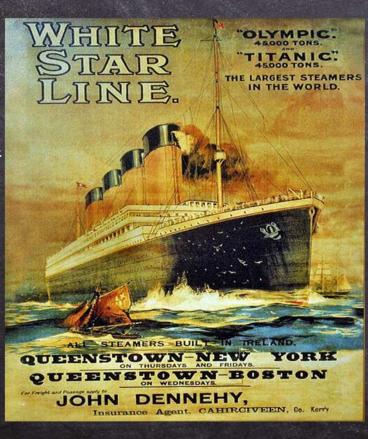

## Advertisement

FIRST SAILING OF THE LATEST ADDITION TO THE

\* WHITE STAR FLEET \*

THE QUEEN OF THE OCEAN

# TITANIC

\* WORLD'S LARGEST OCEAN LINER \*

LENGTH 8821/2 FT. OVER 45,000 TONS TRIPLE-SCREWS BEAM 921/2 FT.

\* MAIDEN VOYAGE \*
SOUTH HAMPTON TO NEW YORK

\* \* DEPARTS APRIL 10th, 1912 \* \*

Do Not Delay: Secure Your Tickets Through Agents or Direct From

\* WHITE STAR LINE \* QUEENSTOWN \*

TICKETS FOR SALE HERE!!!!

When?

Where?