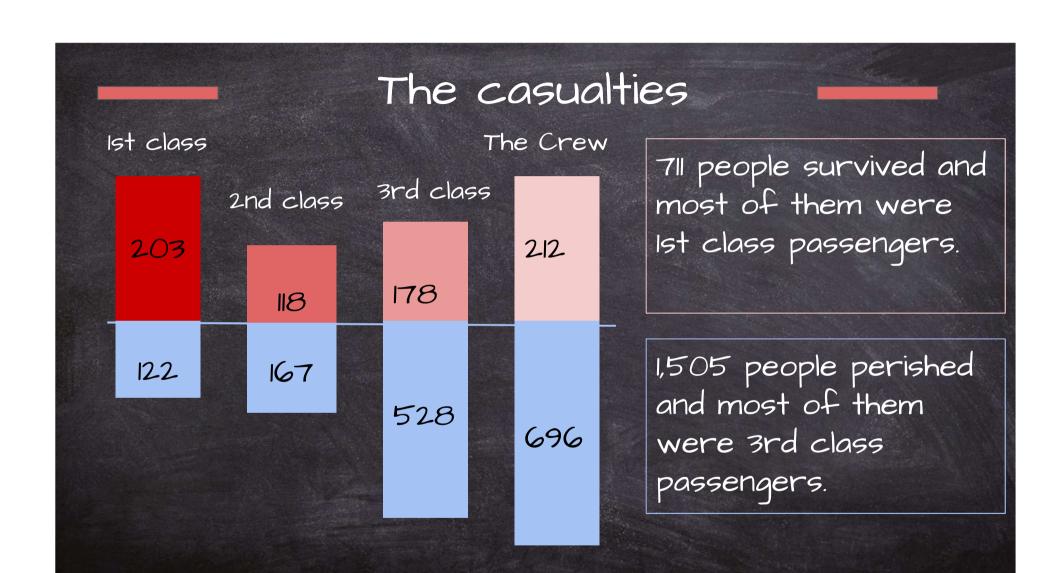

### All on board

The Crew (908)
commanded by Captain Edward
Smith.

The passengers (1, 316):

- 325 in 1st class
- 285 in 2nd class
- 706 in 3rd class

## Let's recap

The Titanic was built in 1909. was considered as una and was the large and fastest steam of her time.

On April 14th she struck an and rapidly sunk.

1, 505 perished and 711 survived. The installation still lies under the ocean today.