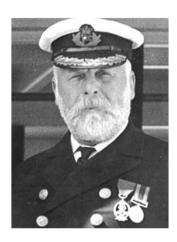

### All on board

The Crew (908)
commanded by Captain Edward
Smith.

The passengers (1, 316):

- 325 in 1st class
- 285 in 2nd class
- 706 in 3rd class

At 12.30 am, Monday, April 15 another message came reporting that they were sinking by the bow. There were not enough lifeboats for all the passengers so Captain Edward Smith **had decided** to evacuate women and children first.