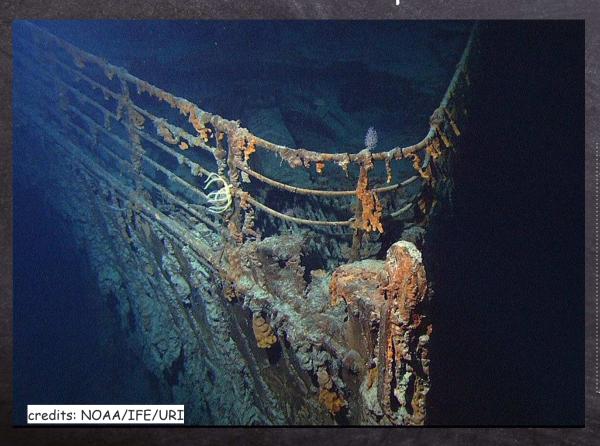

## The shipwreck

Listen and write down these facts.

- 1985
- 12,500 feet
- 370 miles from Newfoundland
- Bow intact
- Stern in pieces