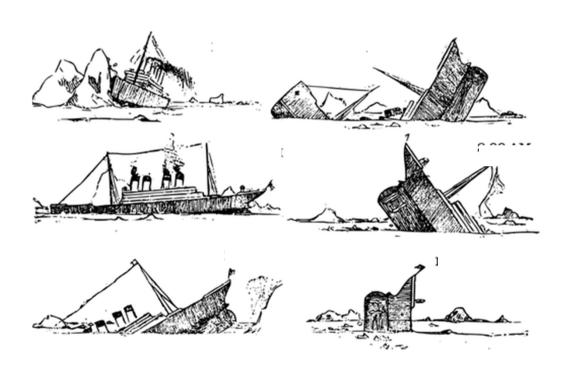

## The sinking of the Titanic

> Place the correct time next to the pictures : 2.10 am/ 11.40 pm/ 2.27am / 12.30 pm / 11.45 pm/ 2.19 am

### Explain the events

> hit / send / start sinking / break in two / rise / sink completely

At 11.40 pm

...had hit an iceberg. At 11.45 pm

...had sent a wireless.

At 12.30 pm

...had started sinking.

At 2.27am

At 2.10 am

At 2.19 am

...had risen.

in two.

...had broken

...had sunk completely.