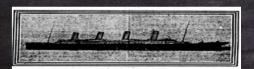

## The Queen of the Ocean

Why "
Queen"?

Parts of the ship:

- · bow
- stern
- keel
- funnel

- English grammar uses the pronoun 'it' to refer to things but often the pronoun 'she' is used for ships.
- The Titanic was the largest 'Royal Mail Steamer' (RMS) of her time (1909-1911).

## Advertisement

FIRST SAILING OF THE LATEST ADDITION TO THE

\* WHITE STAR FLEET \*

THE QUEEN OF THE OCEAN

# TITANIC

\* WORLD'S LARGEST OCEAN LINER \*

LENGTH 8821/2 FT. OVER 45,000 TONS TRIPLE-SCREWS BEAM 921/2 FT.

\* MAIDEN VOYAGE \*
SOUTH HAMPTON TO NEW YORK

\* \* DEPARTS APRIL 10th, 1912 \* \*

Do Not Delay: Secure Your Tickets Through Agents or Direct From