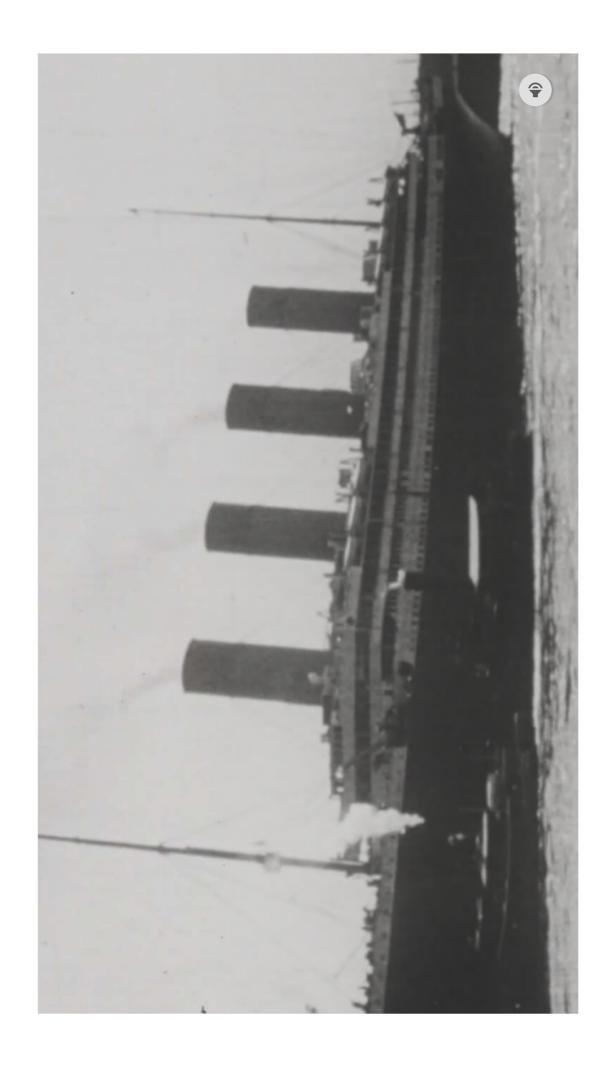

## The Queen of the Ocean

Why "
Queen"?

Parts of the ship:

- · bow
- stern
- keel
- funnel

- English grammar uses the pronoun 'it' to refer to things but often the pronoun 'she' is used for ships.
- The Titanic was the largest 'Royal Mail Steamer' (RMS) of her time (1909-1911).

# Record breaking numbers

45000 tons

882 ft 9in (269.1 m)

> Place the nouns next to the right numbers: HEIGHT / WEIGHT / LENGTH / SPEED

26 mph/ 43 km/h

175 ft (53.3 m)

100 :

1000 :