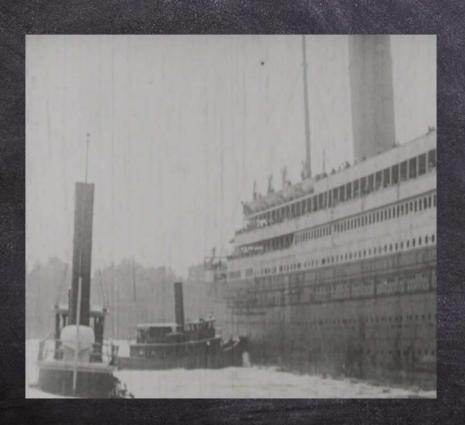

## Advertisement

FIRST SAILING OF THE LATEST ADDITION TO THE

\* WHITE STAR FLEET \*

THE QUEEN OF THE OCEAN

# TITANIC

\* WORLD'S LARGEST OCEAN LINER \*

LENGTH 8821/2 FT. OVER 45,000 TONS TRIPLE-SCREWS BEAM 921/2 FT.

\* MAIDEN VOYAGE \*
SOUTH HAMPTON TO NEW YORK

\* \* DEPARTS APRIL 10th, 1912 \* \*

Do Not Delay: Secure Your Tickets Through Agents or Direct From

\* WHITE STAR LINE \* QUEENSTOWN \*

TICKETS FOR SALE HERE!!!!

When?

Where?