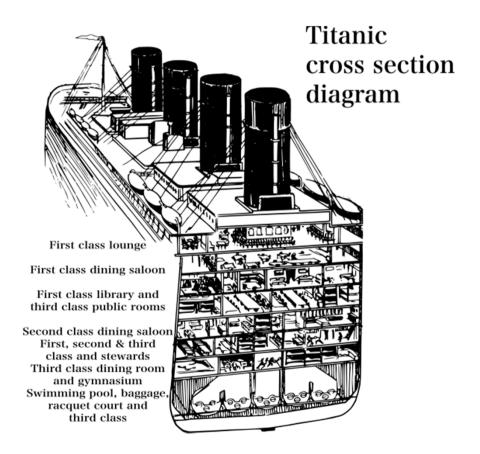

## The Queen of the Ocean

Why "
Queen"?

Parts of the ship:

- · bow
- stern
- keel
- funnel

- English grammar uses the pronoun 'it' to refer to things but often the pronoun 'she' is used for ships.
- The Titanic was the largest 'Royal Mail Steamer' (RMS) of her time (1909-1911).

# Record breaking numbers

45000 tons

882 ft 9in (269.1 m)

> Place the nouns next to the right numbers: HEIGHT / WEIGHT / LENGTH / SPEED

26 mph/ 43 km/h

175 ft (53.3 m)

100 :

1000 :

### All on board

The Crew (908)
commanded by Captain Edward
Smith.

The passengers (1, 316):

- 325 in 1st class
- 285 in 2nd class
- 706 in 3rd class