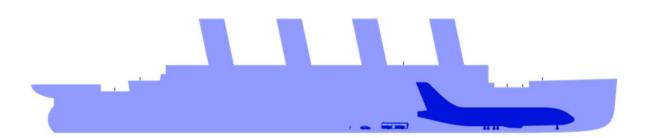

## The Queen of the Ocean

Why "
Queen"?

Parts of the ship:

- · bow
- stern
- keel
- funnel

- English grammar uses the pronoun 'it' to refer to things but often the pronoun 'she' is used for ships.
- The Titanic was the largest 'Royal Mail Steamer' (RMS) of her time (1909-1911).

# Record breaking numbers

45000 tons

882 ft 9in (269.1 m)

> Place the nouns next to the right numbers: HEIGHT / WEIGHT / LENGTH / SPEED

26 mph/ 43 km/h

175 ft (53.3 m)

100 :

1000 :