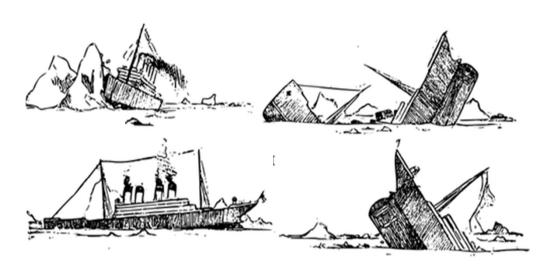

## The sinking of the Titanic

> Place the correct time next to the pictures : 2.10 am/ 11.40 pm/ 2.27am / 12.30 pm / 11.45 pm/ 2.19 am

### Explain the events

> hit / send / start sinking / break in two / rise / sink completely

At 11.40 pm

...had hit an iceberg. At 11.45 pm

...had sent a wireless.

At 12.30 pm

...had started sinking.

At 2.27am

At 2.10 am

At 2.19 am

...had risen.

in two.

...had broken

...had sunk completely.