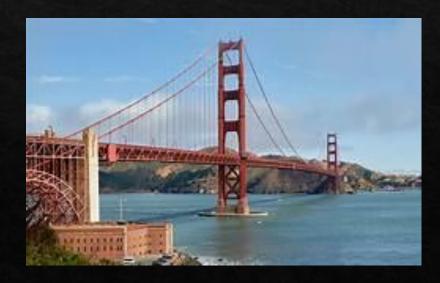

### The most famous bridge in the USA is....

A : Brooklyn Bridge B: the Golden Gate Bridge

### The Golden Gate Bridge is the most famous bridge in the USA.

At the time of its opening in 1937, it was both the longest and the tallest suspension bridge in the world. It is 2,737 meters long.

### LET'S COMPARE

Akashi Bridge (Japan) 3,991 meters long

The Golden Gate Bridge (USA) 2,737 meters long

Akashi Bridge is longer than the Golden Gate Bridge.

The Golden Gate Bridge is shorter than Akashi Bridge.