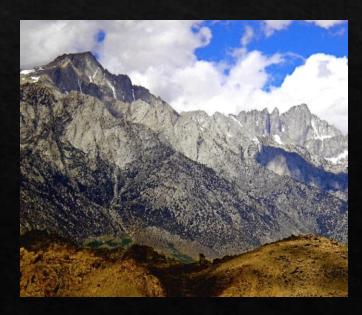

### Mount Whitney is...

A: the smallest mountain in the USA

B: the highest mountain in the USA

#### Clue:

### Mount Whitney is the highest mountain in the USA. It is 4,421 meters high!

To compare: Mount Everest is the highest mountain in the world. It is 8,848 meters high.

### LET'S COMPARE

Mount Everest (8,848 m)

Mount Whitney is smaller than Mount Everest.

Mount Whitney (4,421m)