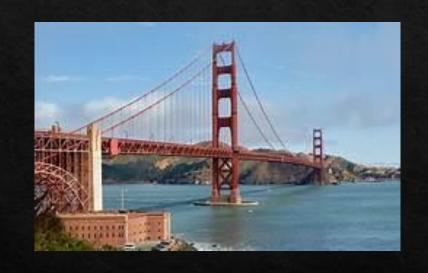

### The most famous bridge in the USA is....

A : Brooklyn Bridge B: the Golden Gate Bridge

### The Golden Gate Bridge is the most famous bridge in the USA.

At the time of its opening in 1937, it was both the longest and the tallest suspension bridge in the world. It is 2,737 meters long.