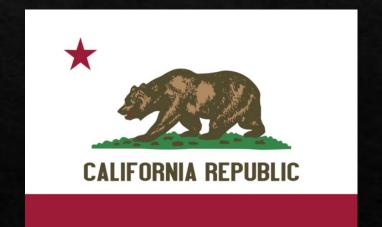

### CALIFORNIA'S STATE FLAG

The California Grizzly Bear is California's state animal and it is honored on the state flag called "the Bear Flag".