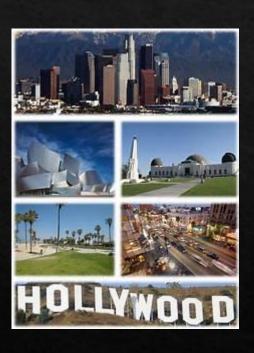

### BIG CITIES IN CALIFORNIA

- California is famous for its big cities like Los Angeles, San Francisco, San Diego or Sacramento (which is California's state capital).
- Los Angeles is very famous thanks to Hollywood (the center of the movie industry) or Beverly Hills where you can meet a lot of celebrities.
- San Francisco is famous thanks to the Golden Gate Bridge for example.

#### **BIG CITIES IN CALIFORNIA**

California is famous for its big cities like Los Angeles, San Francisco, San Diego or Sacramento (which is California's state capital). Los Angeles is very famous thanks to Hollywood (the center of the movie industry) or Beverly Hills where you can meet a lot of celebrities. San Francisco is famous thanks to the Golden Gate Bridge for example.