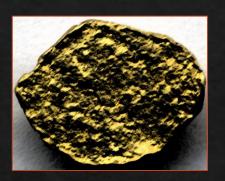

### CALIFORNIA'S NICKNAME

California is nicknamed « the Golden State »

It refers to the « Gold Rush »: James Marshall found gold in California in 1848. A lot of people from all around the world came to California: it was the California Gold Rush!