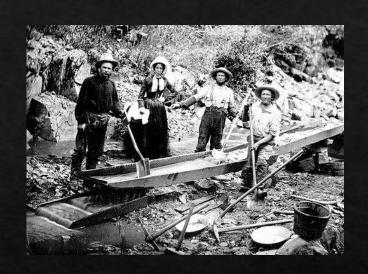

### CALIFORNIA'S NICKNAME

California is nicknamed « the Golden State »

It refers to the « Gold Rush »: James Marshall found gold in California in 1848. A lot of people from all around the world came to California: it was the California Gold Rush!