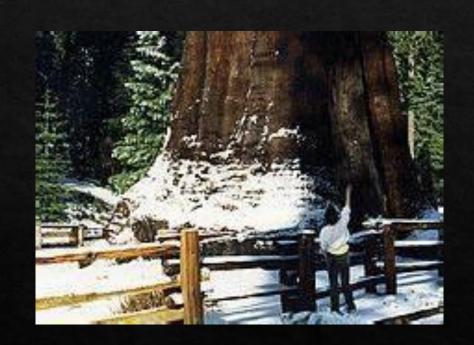

### In California, there are...

A: the tallest trees in the world

B: the smallest trees in the world

#### Clue:

# In California, there are the tallest trees in the world in Redwood National park. The tallest is 116 meters tall!

To compare: in France the tallest tree is 66 meters tall....