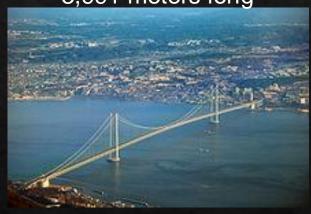

### LET'S COMPARE

Akashi Bridge (Japan) 3,991 meters long

The Golden Gate Bridge (USA) 2,737 meters long

Akashi Bridge is longer than the Golden Gate Bridge.

The Golden Gate Bridge is shorter than Akashi Bridge.