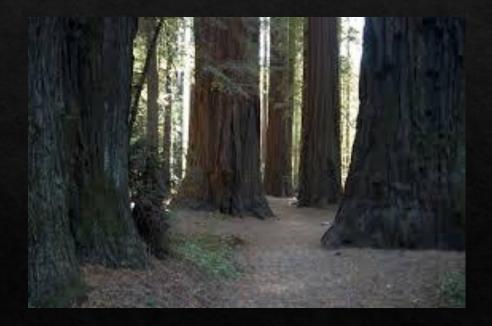

### In California, there are...

A: the tallest trees in the world

B: the smallest trees in the world

#### Clue:

# In California, there are the tallest trees in the world in Redwood National park. The tallest is 116 meters tall!

To compare: in France the tallest tree is 66 meters tall....