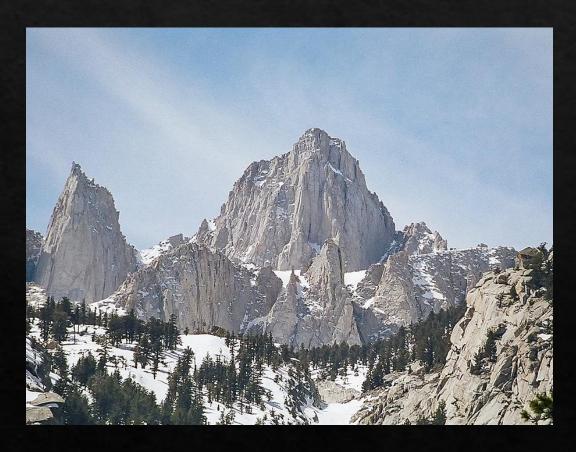

### Mount Whitney is...

A: the smallest mountain in the USA

B: the highest mountain in the USA

#### Clue:

### Mount Whitney is the highest mountain in the USA. It is 4,421 meters high!

To compare: Mount Everest is the highest mountain in the world. It is 8,848 meters high.

### LET'S COMPARE

Mount Everest (8,848 m)

Mount Whitney is smaller than Mount Everest.

Mount Whitney (4,421m)