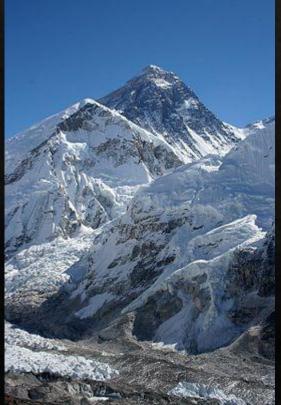

### Mount Whitney is...

A: the smallest mountain in the USA

B: the highest mountain in the USA

### Mount Whitney is the highest mountain in the USA. It is 4,421 meters high!

To compare: Mount Everest is the highest mountain in the world. It is 8,848 meters high.

### LET'S COMPARE

Mount Everest (8,848 m)

Mount Whitney is smaller than Mount Everest.

Mount Whitney (4,421m)