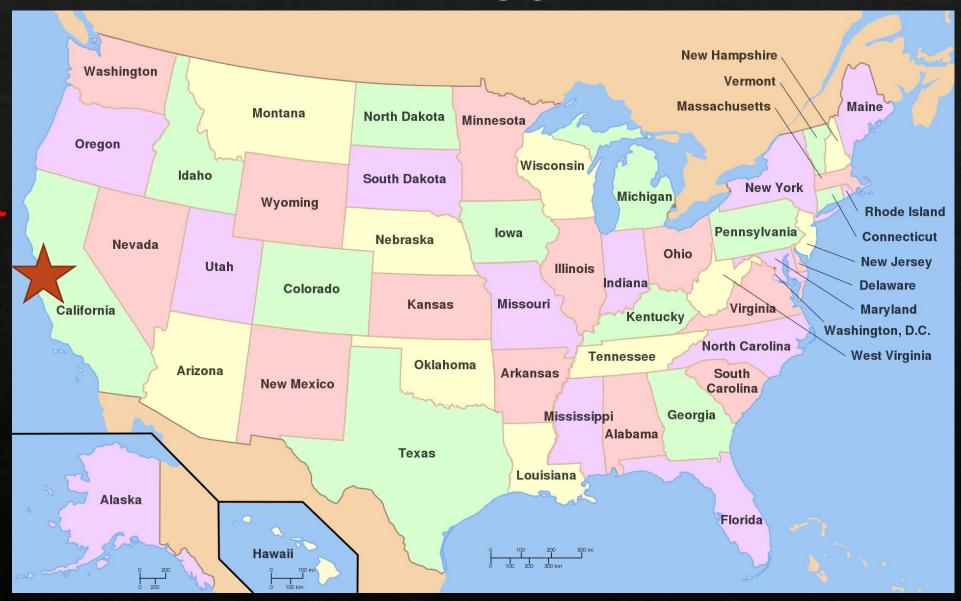

### THE USA

Montana?

North Carolina?

Texas?

Washington?

### THE USA

East Coast

### BIG CITIES IN CALIFORNIA

- California is famous for its big cities like Los Angeles, San Francisco, San Diego or Sacramento (which is California's state capital).
- Los Angeles is very famous thanks to Hollywood (the center of the movie industry) or Beverly Hills where you can meet a lot of celebrities.
- San Francisco is famous thanks to the Golden Gate Bridge for example.

#### **BIG CITIES IN CALIFORNIA**

California is famous for its big cities like Los Angeles, San Francisco, San Diego or Sacramento (which is California's state capital). Los Angeles is very famous thanks to Hollywood (the center of the movie industry) or Beverly Hills where you can meet a lot of celebrities. San Francisco is famous thanks to the Golden Gate Bridge for example.