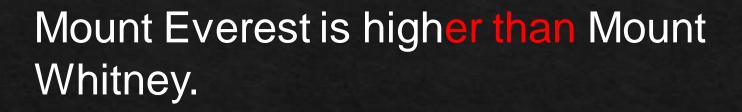

### Mount Whitney is...

A: the smallest mountain in the USA

B: the highest mountain in the USA

### Mount Whitney is the highest mountain in the USA. It is 4,421 meters high!

To compare: Mount Everest is the highest mountain in the world. It is 8,848 meters high.

### LET'S COMPARE

Mount Everest (8,848 m)

Mount Whitney is smaller than Mount Everest.

Mount Whitney (4,421m)