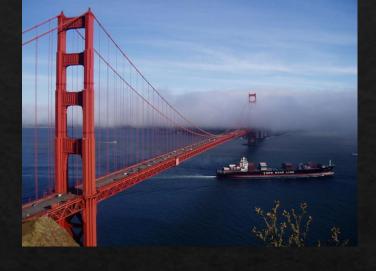

### The most famous bridge in the USA is....

A : Brooklyn Bridge B: the Golden Gate Bridge

#### Clue:

### The Golden Gate Bridge is the most famous bridge in the USA.

At the time of its opening in 1937, it was both the longest and the tallest suspension bridge in the world. It is 2,737 meters long.

### LET'S COMPARE

Akashi Bridge (Japan) 3,991 meters long

The Golden Gate Bridge (USA) 2,737 meters long

Akashi Bridge is longer than the Golden Gate Bridge.

The Golden Gate Bridge is shorter than Akashi Bridge.