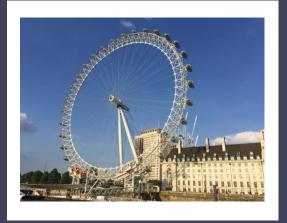

### What is the name of this monument?

A. WESTMINSTER BRIDGE

B. MILLENIUM BRIDGE

C. TOWER BRIDGE

D. WATERLOO BRIDGE

Which monument is opposite Big Ben?

A. THE TOWER OF LONDON

**B. THE LONDON EYE** 

C. BUCKINGHAM PALACE

D. THE SHARD

Now, Let's play a little guessing game...