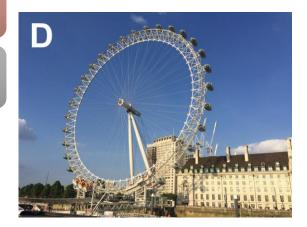

### What is the name of this monument?

A. WESTMINSTER BRIDGE

B. MILLENIUM BRIDGE

C. TOWER BRIDGE

D. WATERLOO BRIDGE

Which monument is opposite Big Ben?

A. THE TOWER OF LONDON

**B. THE LONDON EYE** 

C. BUCKINGHAM PALACE

D. THE SHARD

Now, Let's play a little guessing game...

## Récapitulons!

The Union Jack

**Buckingham Palace** 

The London Eye

**The Shard** 

**Westminster Abbey** 

Stay home, Stay safe And practice your English