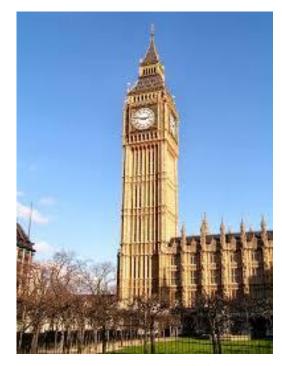

### Have a good look at these landmarks

Α

В

C

Trafalgar square

The Shard

Big Ben

### What is the name of this monument?

A. WESTMINSTER BRIDGE

B. MILLENIUM BRIDGE

C. TOWER BRIDGE

D. WATERLOO BRIDGE

Which monument is opposite Big Ben?

A. THE TOWER OF LONDON

**B. THE LONDON EYE** 