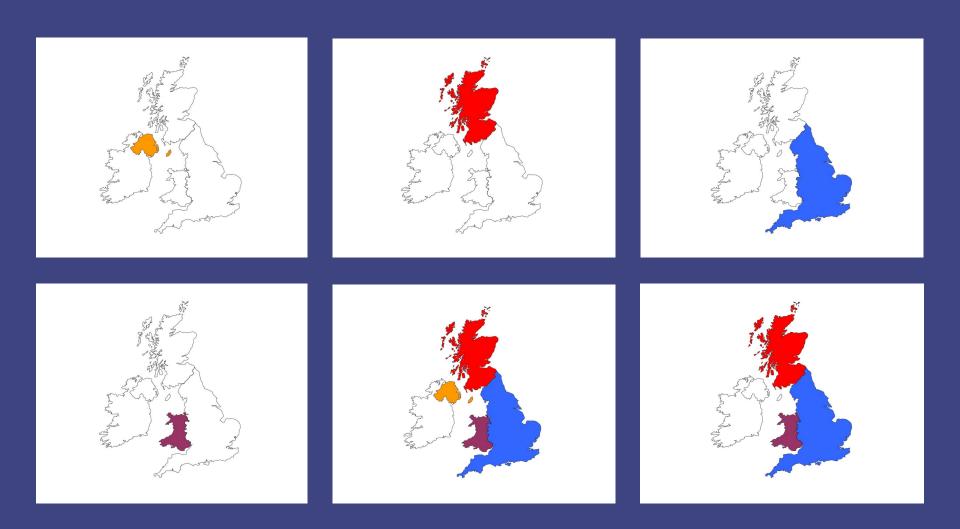

#### Question for a champion!

London is the capital city of ...

A. SCOTLAND

**B. ENGLAND** 

C. WALES

D. NORTHERN IRELAND

But where is England?

**ENGLAND** 

**ENGLISH** 

Where's Wales?

WALES WELSH

## Where's Scotland?

**SCOTLAND** 

**SCOTTISH** 

# Where's Northern Ireland?

NORTHERN IRELAND

**NORTHERN IRISH** 

What is the United Kingdom or UK?

**BRITISH** 

UK

**England** 

**Great Britain** 