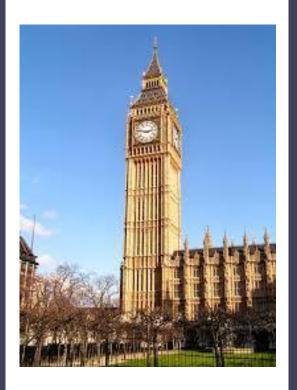

### So?

B The Shard

C Trafalgar square

Where does the Queen live?

B. BUCKINGHAM PALACE

C. WESTMINSTER ABBEY

D. THE LONDON EYE

### What is the name of this monument?

A. WESTMINSTER BRIDGE

B. MILLENIUM BRIDGE

C. TOWER BRIDGE

D. WATERLOO BRIDGE

Which monument is opposite Big Ben?

A. THE TOWER OF LONDON

**B. THE LONDON EYE** 