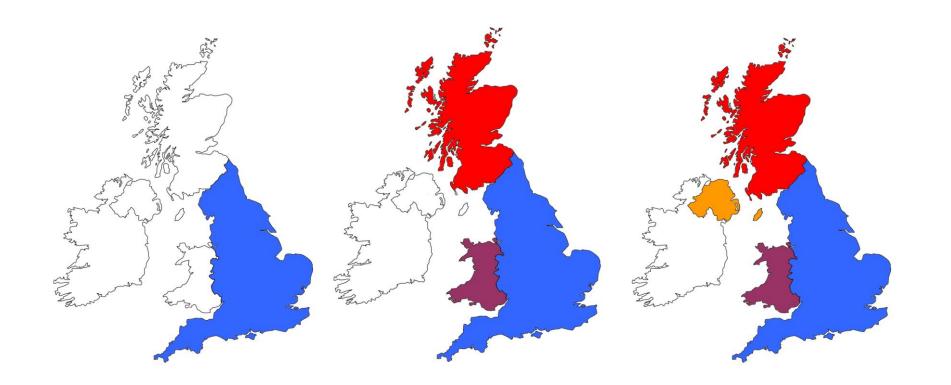

#### Question for a champion!

London is the capital city of ...

A. SCOTLAND

**B. ENGLAND** 

C. WALES

D. NORTHERN IRELAND

But where is England?

**ENGLAND** 

**ENGLISH** 

Where's Wales?

WALES WELSH

## Where's Scotland?

**SCOTLAND** 

**SCOTTISH** 

# Where's Northern Ireland?

NORTHERN IRELAND

**NORTHERN IRISH** 

What is the United Kingdom or UK?

**BRITISH** 

UK

**England** 

**Great Britain** 