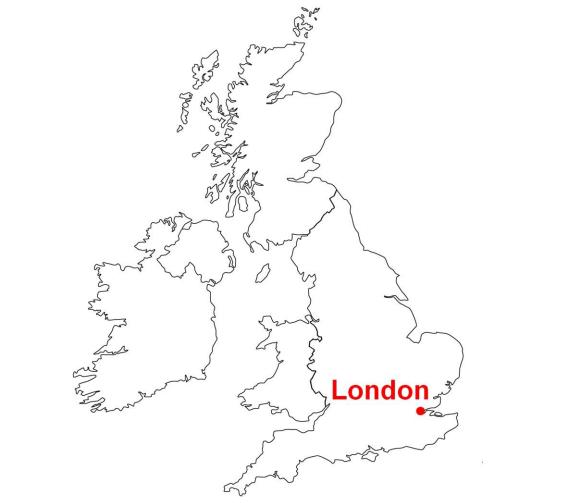

#### Question for a champion!

London is the capital city of ...

A. SCOTLAND

**B. ENGLAND** 

C. WALES

D. NORTHERN IRELAND

But where is England?

**ENGLAND** 

**ENGLISH** 

Where's Wales?

WALES WELSH

## Where's Scotland?

**SCOTLAND** 

**SCOTTISH** 

# Where's Northern Ireland?

NORTHERN IRELAND

**NORTHERN IRISH** 

What is the United Kingdom or UK?

**BRITISH** 

UK

**England** 

**Great Britain** 