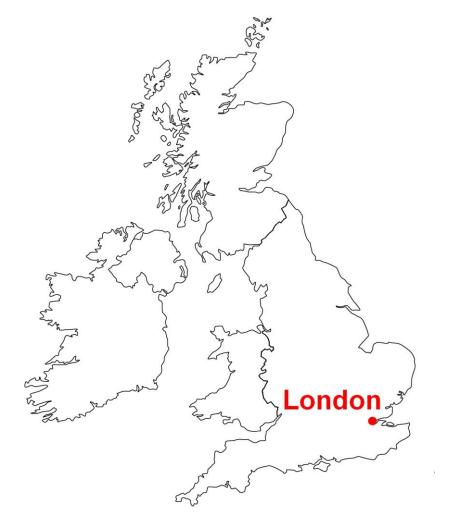

#### Question for a champion!

London is the capital city of ...

A. SCOTLAND

**B. ENGLAND** 

C. WALES

D. NORTHERN IRELAND

But where is England?

**ENGLAND** 