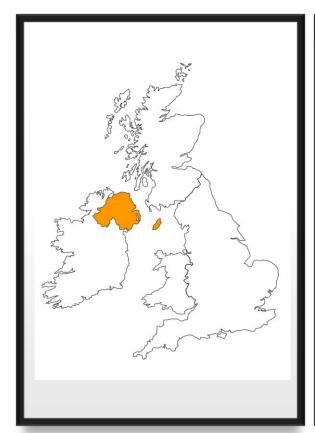

# Where's Northern Ireland?

NORTHERN IRELAND

**NORTHERN IRISH** 

What is the United Kingdom or UK?

**BRITISH** 

UK

**England** 

**Great Britain** 