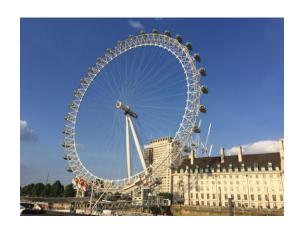

### What is the name of this monument?

A. WESTMINSTER BRIDGE

B. MILLENIUM BRIDGE

C. TOWER BRIDGE

D. WATERLOO BRIDGE

Which monument is opposite Big Ben?

A. THE TOWER OF LONDON

**B. THE LONDON EYE** 