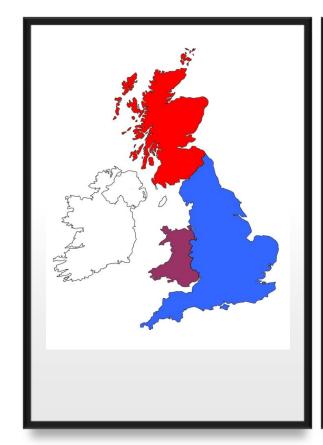

#### Question for a champion!

London is the capital city of ...

A. SCOTLAND

**B. ENGLAND** 

C. WALES

D. NORTHERN IRELAND

But where is England?

**ENGLAND** 

**ENGLISH** 

Where's Wales?

WALES WELSH

## Where's Scotland?

**SCOTLAND** 

**SCOTTISH** 

# Where's Northern Ireland?

NORTHERN IRELAND

**NORTHERN IRISH** 

What is the United Kingdom or UK?

**BRITISH** 

UK

**England** 

**Great Britain** 