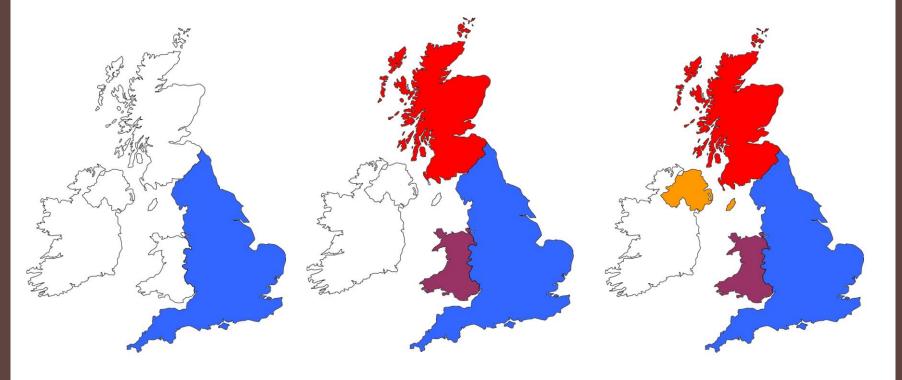

#### Question for a champion!

London is the capital city of ...

A. SCOTLAND

**B. ENGLAND** 

C. WALES

D. NORTHERN IRELAND

But where is England?

**ENGLAND** 

**ENGLISH** 

Where's Wales?

WALES WELSH

## Where's Scotland?

**SCOTLAND** 

**SCOTTISH** 

# Where's Northern Ireland?

NORTHERN IRELAND

**NORTHERN IRISH** 

What is the United Kingdom or UK?

**BRITISH** 

UK

**England** 

**Great Britain** 