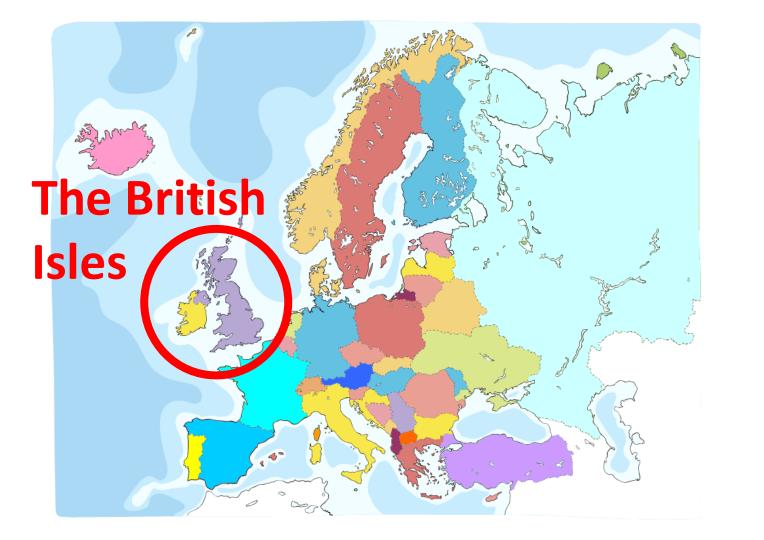

# Where's Northern Ireland?

NORTHERN IRELAND

**NORTHERN IRISH** 

What is the United Kingdom or UK?

**BRITISH** 

UK

**England** 

**Great Britain** 