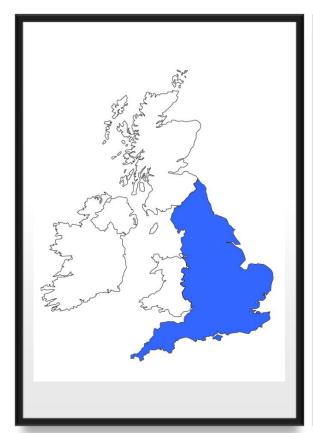

#### Question for a champion!

London is the capital city of ...

A. SCOTLAND

**B. ENGLAND** 

C. WALES

D. NORTHERN IRELAND

But where is England?

**ENGLAND** 