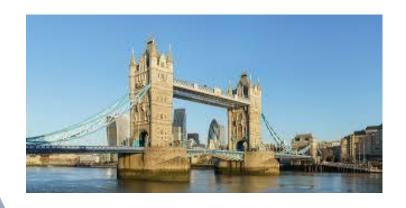

### What is the name of this monument?

A. WESTMINSTER BRIDGE

B. MILLENIUM BRIDGE

C. TOWER BRIDGE

D. WATERLOO BRIDGE

Which monument is opposite Big Ben?

A. THE TOWER OF LONDON

**B. THE LONDON EYE** 

C. BUCKINGHAM PALACE

D. THE SHARD

Now, Let's play a little guessing game...